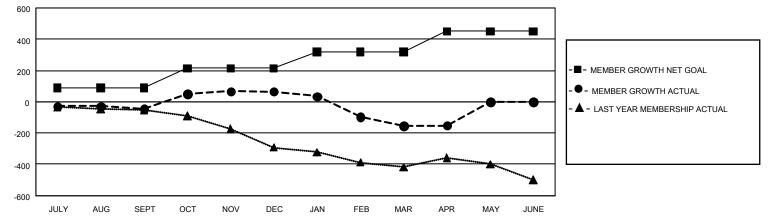

## GAT MONTHLY MEMBERSHIP PROGRESS REPORT

GMT Constitutional Area 3, Group J

REPORT DOES NOT INCLUDE CLUBS IN UNDISTRICTED AREAS.

| Clubs         |               |             |               | Members               |                        |                         |                                                    |  |  |
|---------------|---------------|-------------|---------------|-----------------------|------------------------|-------------------------|----------------------------------------------------|--|--|
|               | RESULTS FOR   | R 2020-2021 |               | RESULTS FOR 2020-2021 |                        |                         |                                                    |  |  |
| QUARTER       | NEW CLUB GOAL | NEW CLUBS   | DROPPED CLUBS | QUARTER MEME          | BER GROWTH NET<br>GOAL | MEMBER GROWTH<br>ACTUAL | DROPPED<br>MEMBERS ACTUAL<br>(including transfers) |  |  |
| JULY/AUG/SEPT | 3             | 2           | 1             | JULY/AUG/SEPT         | 90                     | 139                     | 177                                                |  |  |
| OCT/NOV/DEC   | 6             | 2           | 0             | OCT/NOV/DEC           | 125                    | 339                     | 210                                                |  |  |
| JAN/FEB/MAR   | 12            | 0           | 11            | JAN/FEB/MAR           | 105                    | 50                      | 263                                                |  |  |
| APR/MAY/JUNE  | 9             | 0           | 0             | APR/MAY/JUNE          | 130                    | 105                     | 51                                                 |  |  |