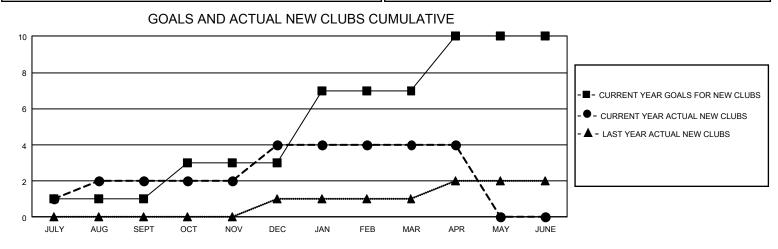

## GAT MONTHLY MEMBERSHIP PROGRESS REPORT

GMT Constitutional Area 3, Group J

REPORT DOES NOT INCLUDE CLUBS IN UNDISTRICTED AREAS.

| Clubs         |               |             |               | Members               |                        |                         |                                                    |  |  |
|---------------|---------------|-------------|---------------|-----------------------|------------------------|-------------------------|----------------------------------------------------|--|--|
|               | RESULTS FOR   | R 2020-2021 |               | RESULTS FOR 2020-2021 |                        |                         |                                                    |  |  |
| QUARTER       | NEW CLUB GOAL | NEW CLUBS   | DROPPED CLUBS | QUARTER MEME          | BER GROWTH NET<br>GOAL | MEMBER GROWTH<br>ACTUAL | DROPPED<br>MEMBERS ACTUAL<br>(including transfers) |  |  |
| JULY/AUG/SEPT | 3             | 2           | 1             | JULY/AUG/SEPT         | 90                     | 139                     | 177                                                |  |  |
| OCT/NOV/DEC   | 6             | 2           | 0             | OCT/NOV/DEC           | 125                    | 339                     | 210                                                |  |  |
| JAN/FEB/MAR   | 12            | 0           | 11            | JAN/FEB/MAR           | 105                    | 50                      | 263                                                |  |  |
| APR/MAY/JUNE  | 9             | 0           | 0             | APR/MAY/JUNE          | 130                    | 105                     | 51                                                 |  |  |